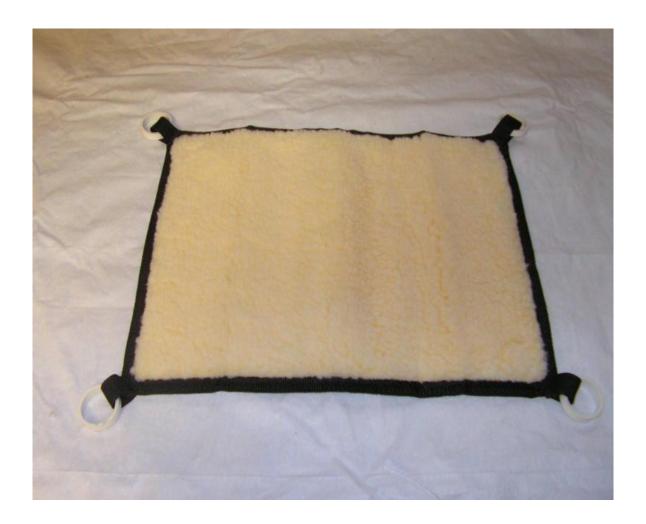

## Installation Instructions for #SFP Simulated Sheepskin Furry Pad for Play Pen

<u>Inventory:</u> The #SFP Simulated Sheepskin Furry Pad consists of (1) Pad with size's varying from a 2' x2', 2' x4', 4' x 4' and 4' x 6' (4) ring connectors

**Step 1:** Place pad on the floor with furry side up (label down)

**Step 2:** Place your enclosure squarely on the pad.

Rover Company 20 Kiji Dava Circle Prescott, Arizona 86301 1-800-658-5925 rover@roverpet.com

<u>Step 3:</u> Open each ring one at a time on each corner of the pad and slide the connector ring onto the outside bar, making sure it attaches firmly to the bar on the panel.

**Congratulations!** You are now ready to use your Rover Company #SFP Simulated Sheepskin Furry Pad design especially for your play pen.